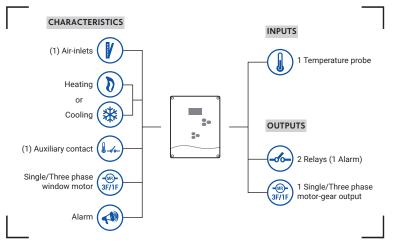

## DETAILS

- It allows to manage ventilation, heating, cooling, alarm and air-inlet.
- · It indicates the position of the windows.
- Direct control of a winch motor or air-inlet.
- · It can control motor-gear by time or potentiometer.
- · Relay for auxiliary contact and alarm.
- Maximum power: Single phase motor-gear 2,2 Kw / Three phase motor-gear 4 Kw.
- Set of contactors to control directly a single / three phase motor-gear.

| TECHNICAL SPECIFICATIONS |                                                    |
|--------------------------|----------------------------------------------------|
| REFERENCE                | V125                                               |
| INPUTS                   | 1 Temperature probe                                |
| OUTPUTS                  | 2 Relays<br>1 Single/Three phase motor-gear output |
| VOLTAGE                  | 230 V / 400 V                                      |
| MEASURES                 | 168x247x106 mm                                     |
| IP PROTECTION            | IP66                                               |
| NORMATIVES               | 89/392/EEC - 73/336/EEC - 73/23/EEC                |